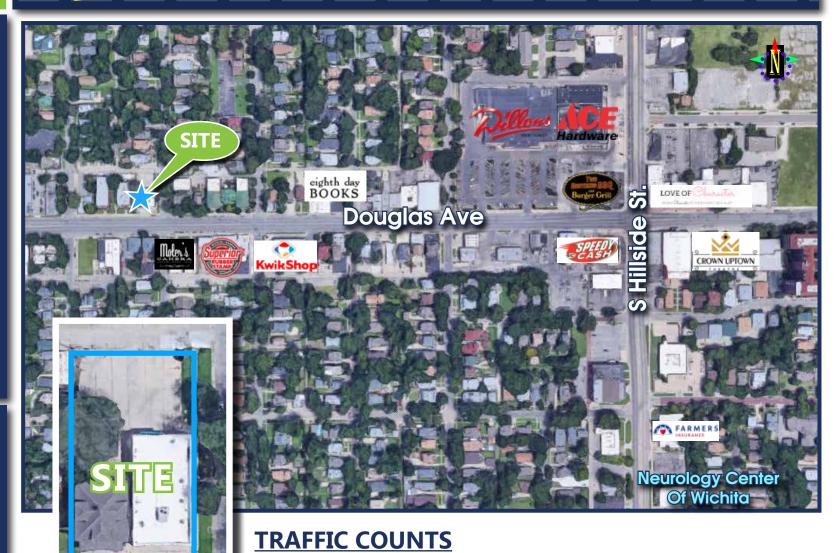

#### **PROPERTY FEATURES**

- Potential Drive-Thru and Expanded Parking
- Retail/Restaurant Opportunity
- Douglas Design District Frontage
- Located on Trolley Route
- Walking Distance to Many Amenities
- Flexible for Redevelopment or Owner-Occupant

Dillons • Ace Hardware • Kwik Shop • Two Brothers BBQ • Eighth Day Books • Superior Rubber Stamp & Seal • Moler's Camera • Love of Character • Neurology Center of Wichita • Farmers Insurance • Speedy Cash • Margarita's Cantina