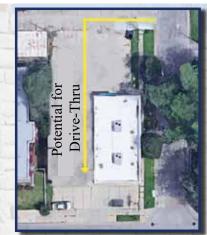

#### **PROPERTY FEATURES**

- Potential Drive-Thru and Expanded Parking
- Retail/Restaurant Opportunity
- Douglas Design District Frontage
- Located on Trolley Route
- Walking Distance to Many Amenities
- Flexible for Redevelopment or Owner-Occupant