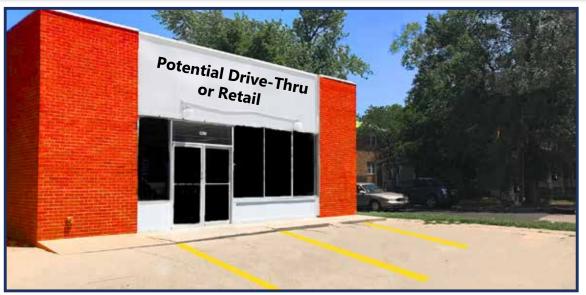

#### **PROPERTY FEATURES**

- Potential Drive-Thru and Expanded Parking
- Retail/Restaurant Opportunity
- Douglas Design District Frontage
- Located on Trolley Route
- Walking Distance to Many Amenities
- Flexible for Redevelopment or Owner-Occupant